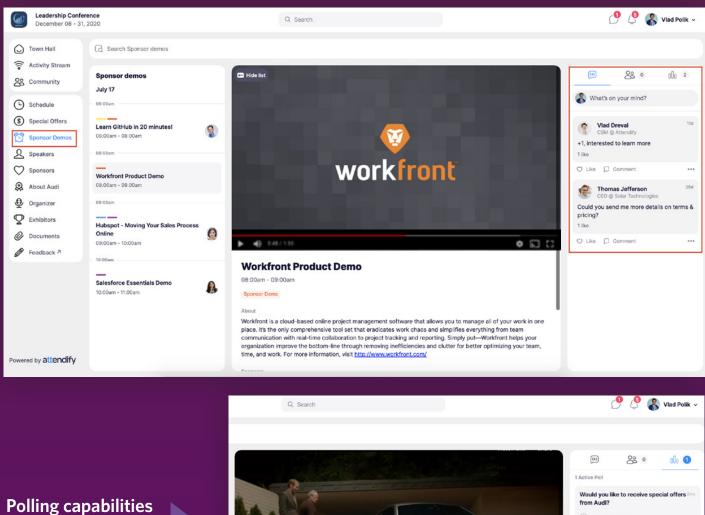

## **INDUSTRY VIDEO\***

Polling capabilities provide invaluable feedback.

09:00pm - 08:59pm

## Powerful "Call to Action" Buttons Drive High-intent Leads

## CALL TO ACTION BUTTON\*

Call to Action buttons cater to your audience by offering special product promos, trials, demos, signups, contests, and more!

Customize the button label and landing URL.

\*Limited opportunities available. See Sponsorship packages for more information.