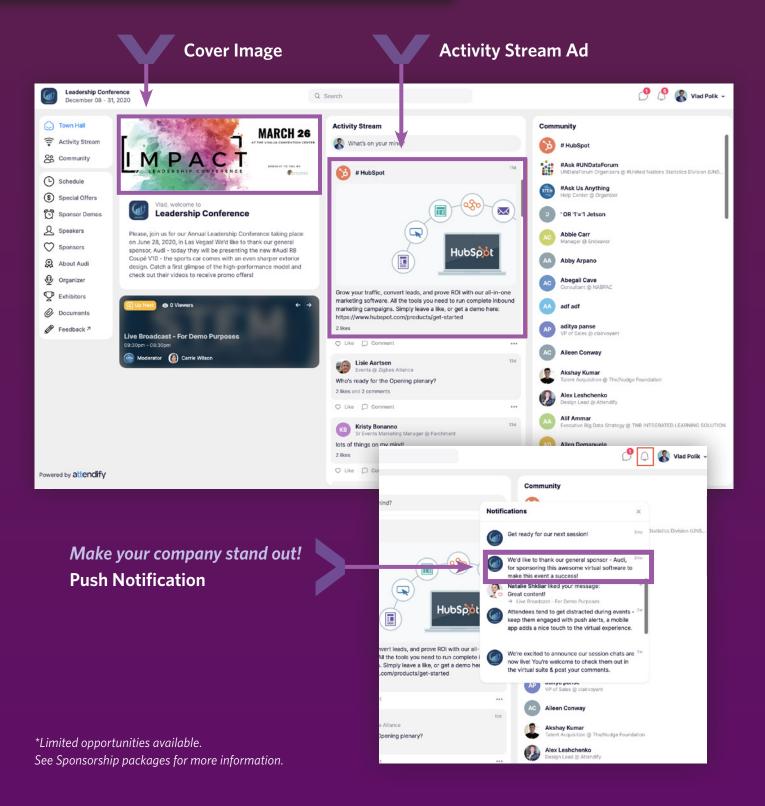

## Powerful "Call to Action" Buttons Drive High-intent Leads

## CALL TO ACTION BUTTON\*

Call to Action buttons cater to your audience by offering special product promos, trials, demos, signups, contests, and more!

Customize the button label and landing URL.

\*Limited opportunities available. See Sponsorship packages for more information.

## APA PROMOTIONAL OPPORTUNITIES

|                                                               | DIAMOND                            | GOLD                              | SILVER       | BRONZE       |
|---------------------------------------------------------------|------------------------------------|-----------------------------------|--------------|--------------|
| LEVEL/BENEFIT                                                 | \$100,000                          | \$75,000                          | \$50,000     | \$25,000     |
| ONSITE RECOGNITION & EXPERIENCES                              |                                    |                                   |              |              |
| Choice Booth Location                                         | $\checkmark$                       |                                   |              |              |
| Registration Desk Sponsor                                     | $\checkmark$                       |                                   |              |              |
| Hospitality Suite                                             | $\checkmark$                       |                                   |              |              |
| Reception & Congress Banquet Sponsor                          | $\checkmark$                       | $\checkmark$                      |              |              |
| Sponsored Session Choice                                      | $\checkmark$                       | $\checkmark$                      | $\checkmark$ |              |
| Exhibit Hall Signage                                          | $\checkmark$                       | $\checkmark$                      | $\checkmark$ | $\checkmark$ |
| Final Program                                                 | Full Page                          | Half Page                         | Half Page    | Quarter Page |
| Logo on Daily Newsletter - Single Day                         | $\checkmark$                       | $\checkmark$                      | $\checkmark$ | $\checkmark$ |
| Walk-in Slide Recognition                                     | $\checkmark$                       | $\checkmark$                      | $\checkmark$ | $\checkmark$ |
| Podium Announcement                                           | $\checkmark$                       | $\checkmark$                      | $\checkmark$ | $\checkmark$ |
| Premium Exhibit Space                                         | $\checkmark$                       | $\checkmark$                      | $\checkmark$ | $\checkmark$ |
| Sponsorship Signage                                           | $\checkmark$                       | $\checkmark$                      | $\checkmark$ | $\checkmark$ |
| eMARKETING                                                    |                                    |                                   |              |              |
| Meeting App Cover Image - 1 Day (limited availability)        | $\checkmark$                       |                                   |              |              |
| Email Blasts to Meeting Attendees                             | Pre and Post<br>(approved content) | Pre or Post<br>(approved content) |              |              |
| Meeting App Push Notification                                 | $\checkmark$                       | $\checkmark$                      |              |              |
| Meeting App Activity Stream Ad                                | $\checkmark$                       | $\checkmark$                      | $\checkmark$ |              |
| Attendee List                                                 | $\checkmark$                       | $\checkmark$                      | $\checkmark$ | $\checkmark$ |
| Call to Action Button in Meeting App                          | $\checkmark$                       | $\checkmark$                      | $\checkmark$ | $\checkmark$ |
| Multi-media Gallery (up to 5 photos/videos)<br>in Meeting App | $\checkmark$                       | $\checkmark$                      | $\checkmark$ | $\checkmark$ |
| Recognition on Attendee Email Blast                           |                                    | ✓                                 | $\checkmark$ |              |
| Social Media Recognition                                      | ✓                                  | $\checkmark$                      | $\checkmark$ | $\checkmark$ |
| Virtual Industry Video with Custom Poll Question              | 15 minutes                         | 8 minutes                         | 5 minutes    | 3 minutes    |
| Virtual Sponsorship Listing                                   | $\checkmark$                       | $\checkmark$                      | $\checkmark$ | $\checkmark$ |
| Website Listing                                               | 🗸 includes logo                    | 🗸 includes logo                   | $\checkmark$ | $\checkmark$ |